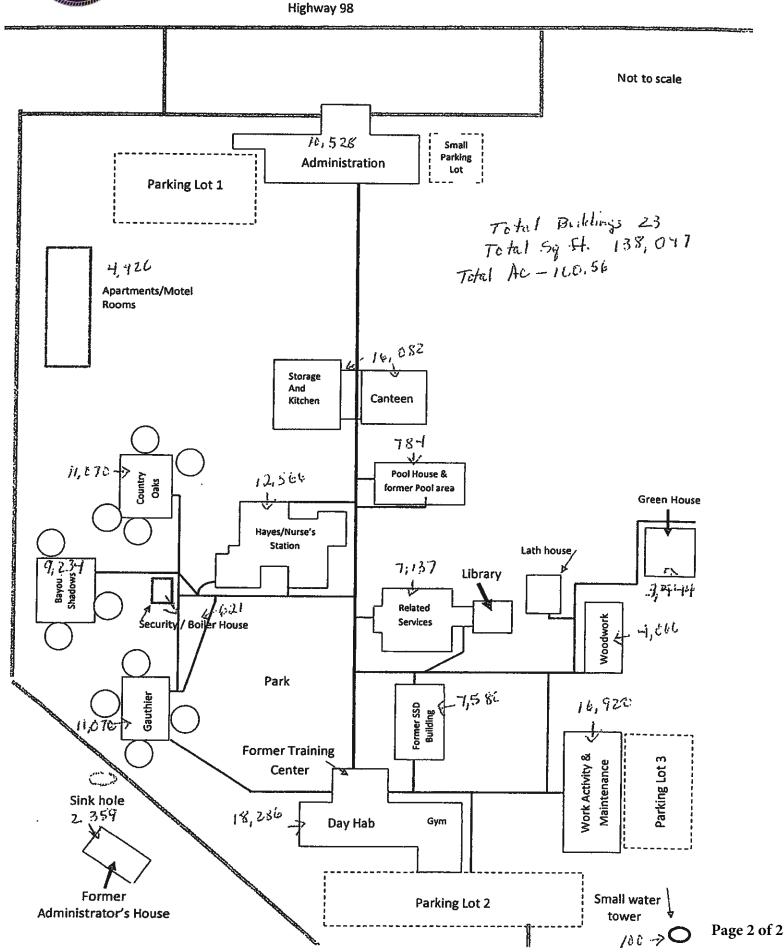

achment B – Specifications**



RFx # 3000025032

Title: \*Mand Site\*Fax Bid\* Water Treatment Svcs

## **Specifications for Water/Wastewater Treatment at Iota**

- Must be certified in Water/Wastewater Treatment
- Check chlorine residual daily
- Check chlorine cylinders, change as needed
- Collect water samples monthly take to lab/drop off point
- Periodically flush water lines as needed
- Inspect well pump, booster pump, and chlorination equipment daily, service as needed
- Inspect wastewater treatment plant, clean daily
- Refill chlorinator daily
- Clean ultra-violet bulbs monthly
- Inspect/service lift stations daily
- Back-up well pump needs to be pulled and screen at the bottom of well casing serviced/repaired



RFx # 3000025032

Title: \*Mand Site\*Fax Bid\* Water Treatment Svcs