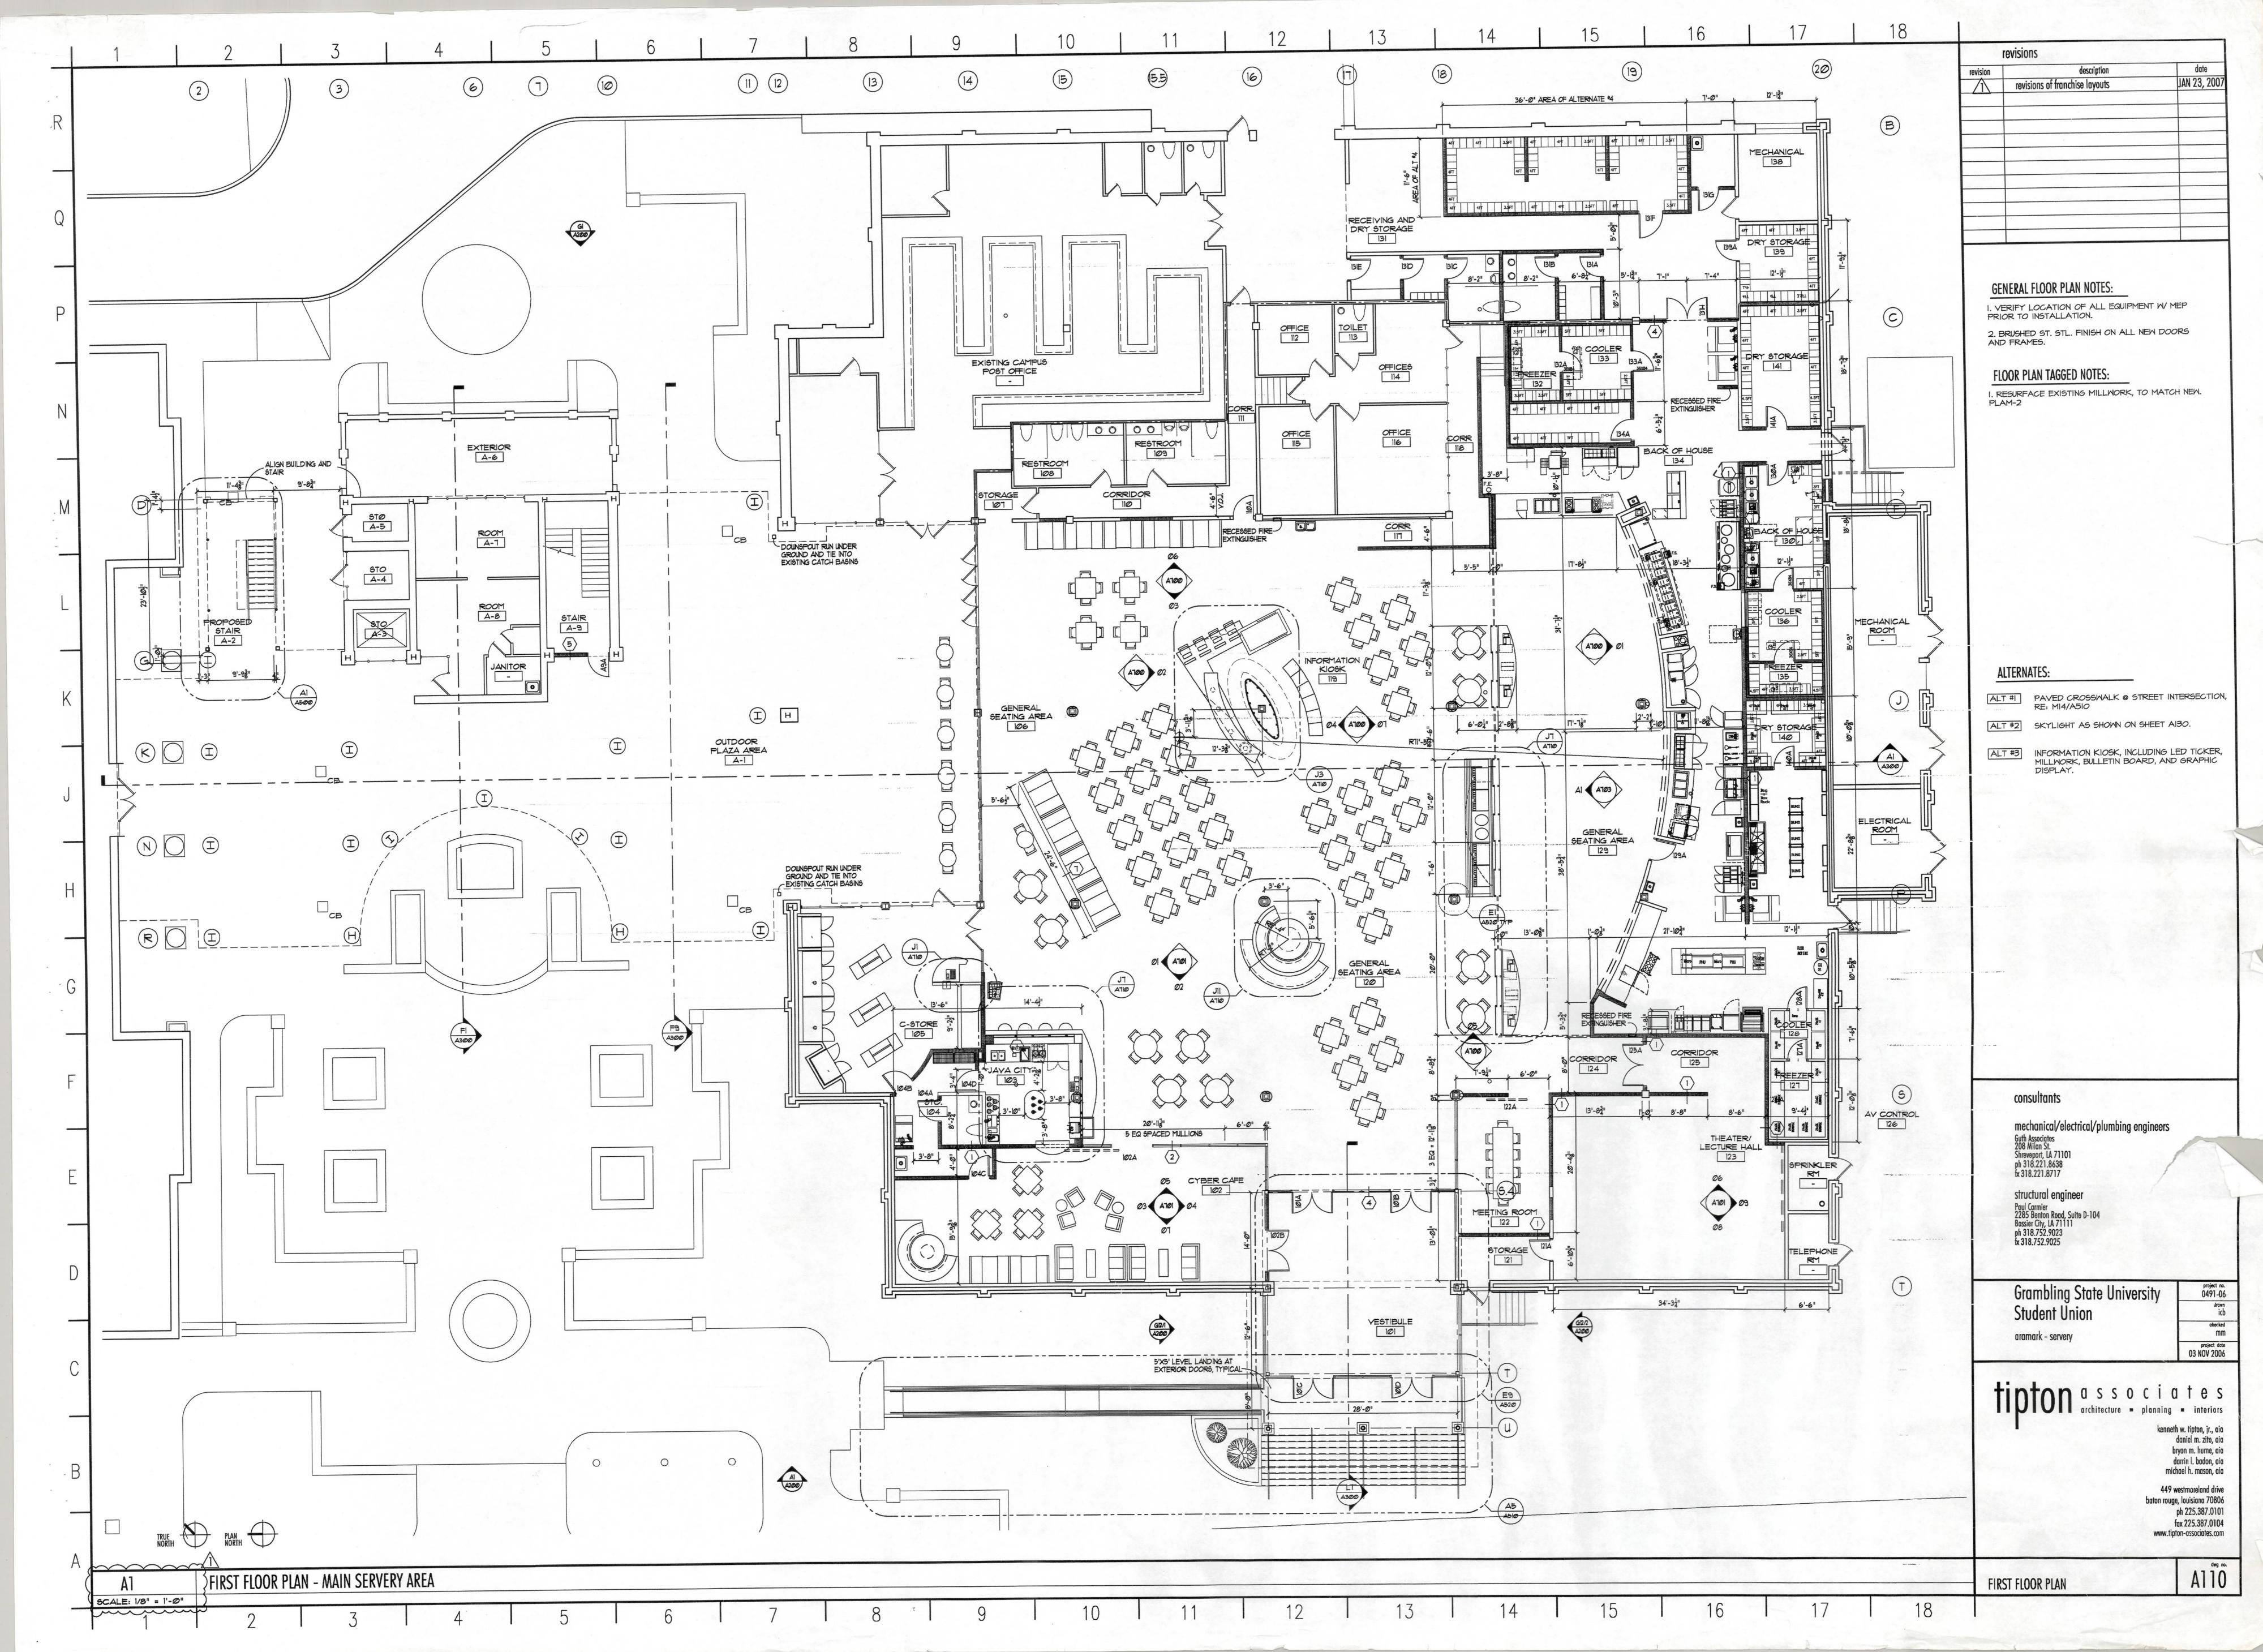

- **Structural Drawings:** Attached are the structural drawings for the Favor Student Union.
- **Ribbon Video Boards:** There will be one (1) ribbon video board as part of this project.
- Project Budget Inquiry: