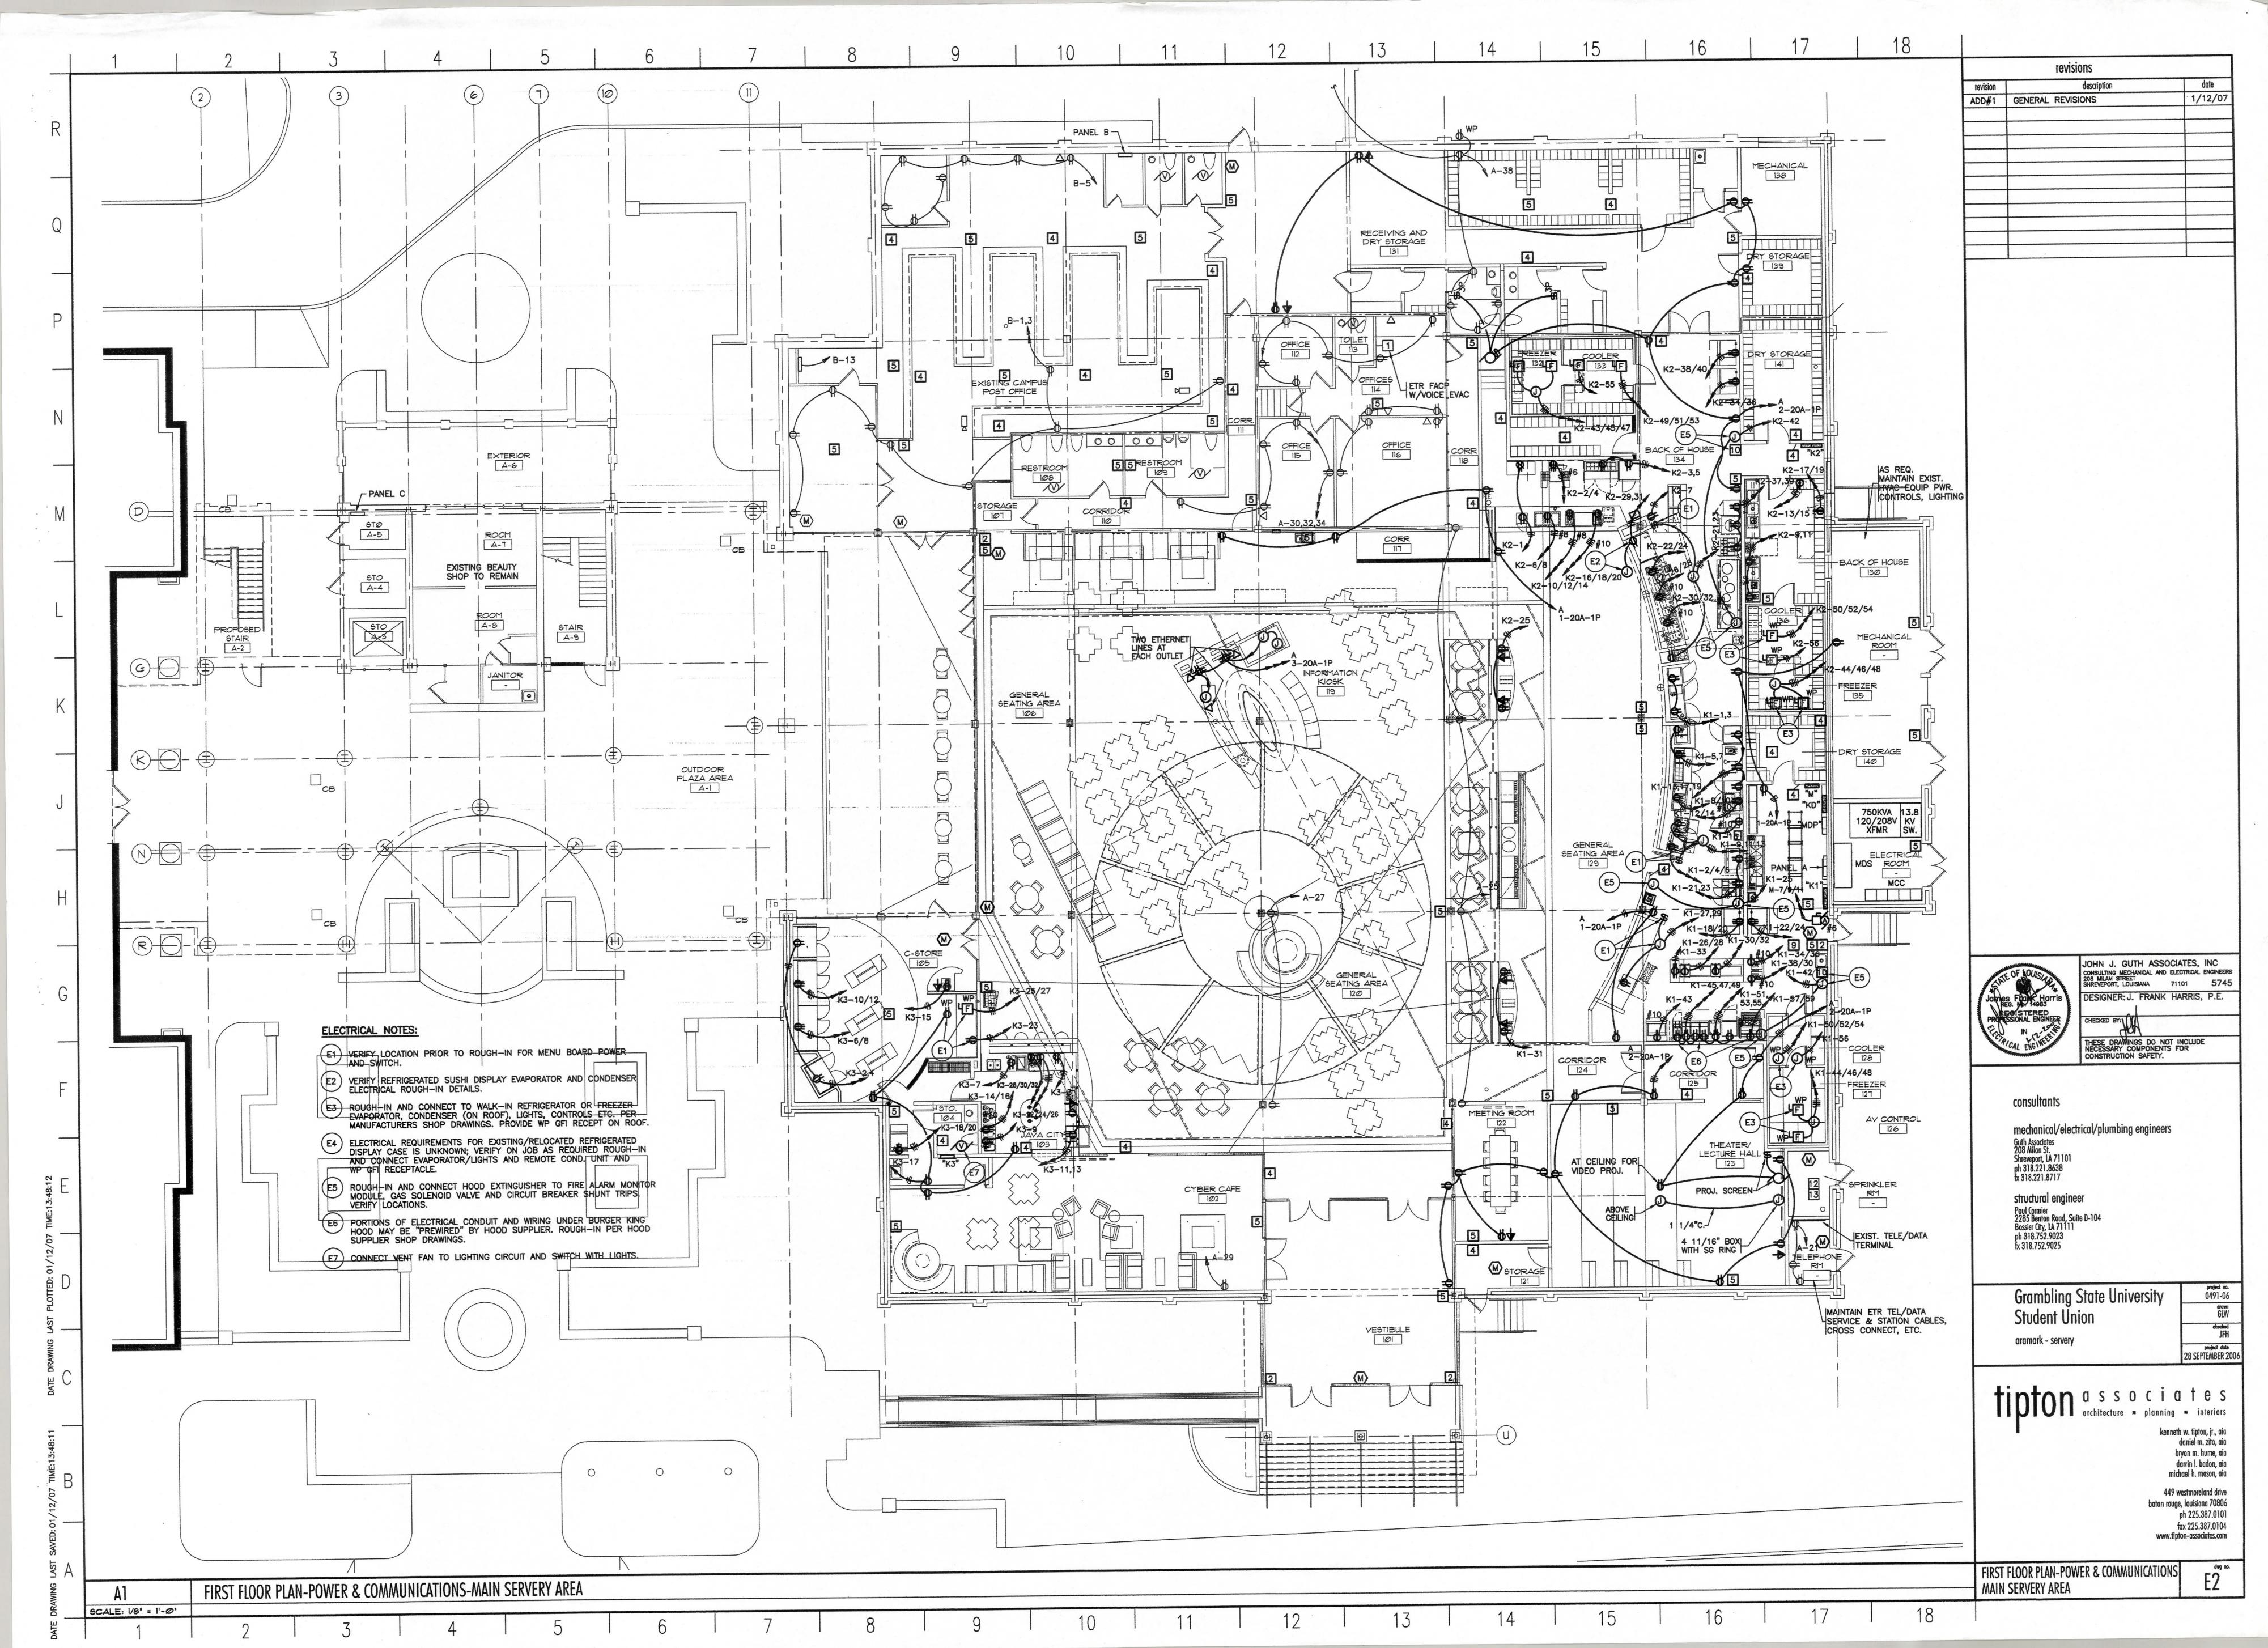

- **Structural Drawings:** Attached are the structural drawings for the Favor Student Union.
- **Ribbon Video Boards:** There will be one (1) ribbon video board as part of this project.
- Project Budget Inquiry: