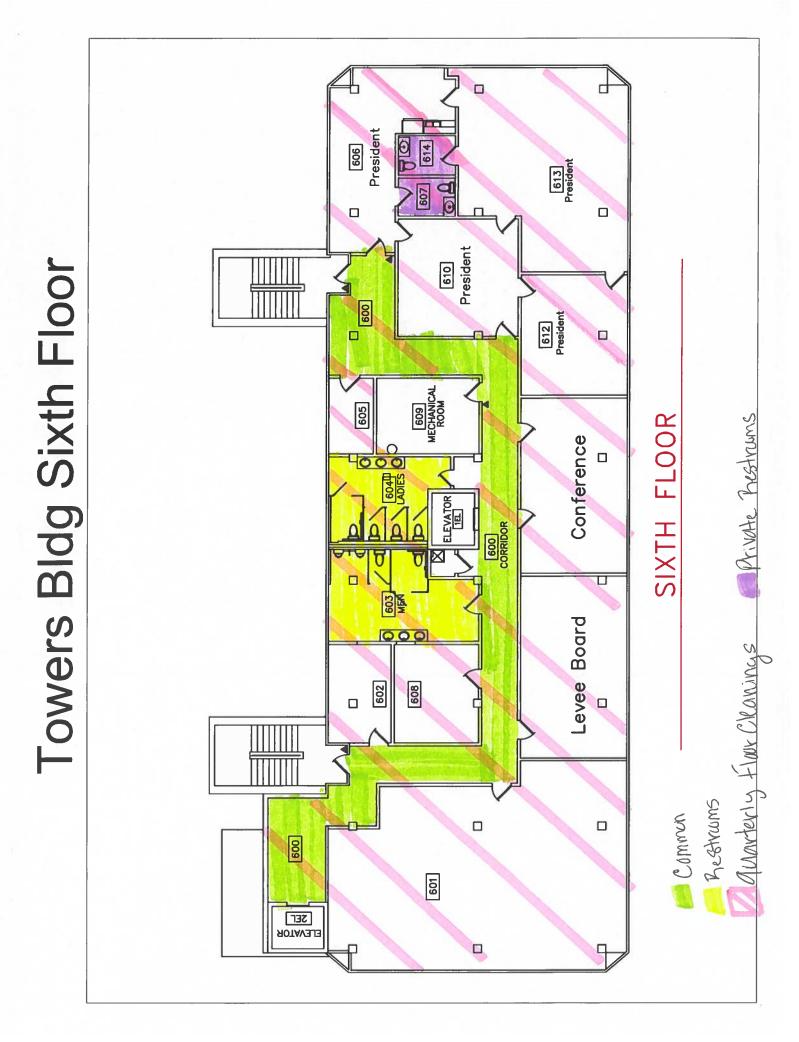

-898-2520



#### ST. TAMMANY PARISH MICHAEL B. COOPER PARISH PRESIDENT

- Question 5: In the sample agreement, it mentions a bond requirement. However on Page 14, it mentions that it's not required. Please clarify
- Answer 5: As stated in Part 5.5 the performance bond is omitted.
- Question 6: Confirming that the SOW expectations for 24-24-3 & 24-24-3 are identical?
- Answer 6: Please follow the scope of work for each solicitation separately.
- Question 7: Are all common areas carpet and all restrooms VCT?
- Answer 7: No. Most offices are carpeted, and most common and restroom areas are VCT. This does not apply everywhere.

# **ATTACHMENTS:**

1. Attachment "A" – Floor Plans. Revised.

End of Addendum # 2

Attachment "A" - Floor Plans - Revised

# **Towers Bldg First Floor**