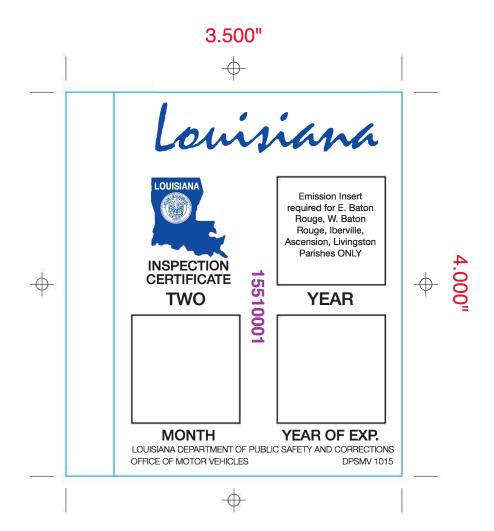

# TWO YEAR MOTOR VEHICLE INSPECTION STICKER

## **BEFORE APPLYING!**

- 1. FILL OUT BACK OF STICKER USING PERMANENT INK.
- 2. APPLY MONTH STICKER IN LEFT BLOCK.
- 3. APPLY YEAR STICKER IN RIGHT BLOCK

## **APPLY TO CLEAN DRY WINDSHIELD!**

- REMOVE LINER FROM FACE OF DECAL.
   BEND AND START AT BOTTOM RIGHT
   CORNER. DO NOT MOISTEN.
- 2. APPLY SMOOTHLY FROM ONE END RUBBING LIGHTLY TO REMOVE WRINKLES.
- 3. DO NOT MOVE STICKER AFTER APPLIED.

25 STICKERS

24947376

STARTING

TO

NUMBER

24947400

DPSMV 1015 (R0221)

4.000