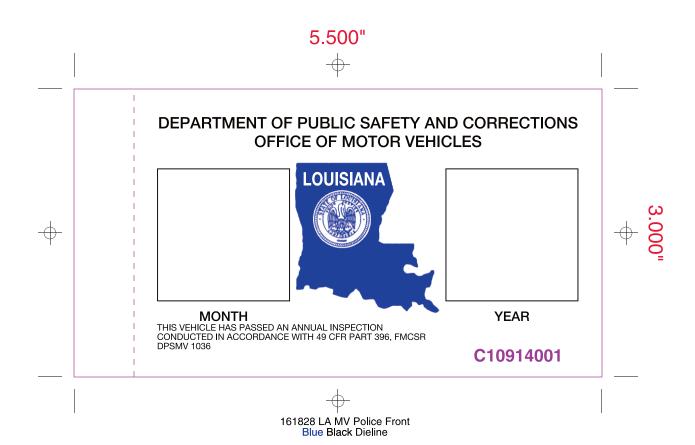

# BUCKLE UP LOUISIANA IT'S THE LAW DATE: STA. NO: YEAR: MAKE: ID. NO.: CLASS: INSPECTOR: EXPIRES LAST DAY OF MONTH STAMPED