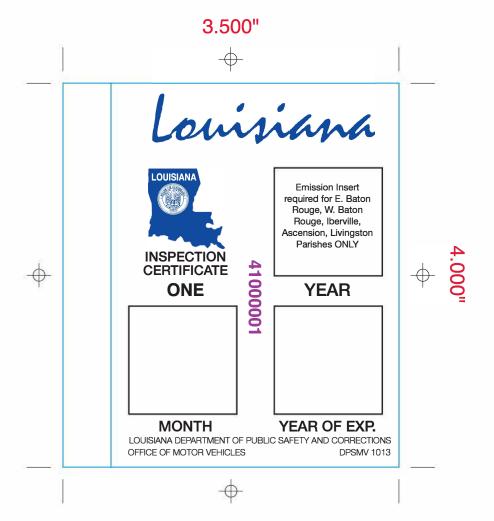

# ONE YEAR MOTOR VEHICLE INSPECTION STICKER

## **BEFORE APPLYING!**

- 1. FILL OUT BACK OF STICKER USING PERMANENT INK.
- 2. APPLY MONTH STICKER IN LEFT BLOCK.
- 3. APPLY YEAR STICKER IN RIGHT BLOCK.

# **APPLY TO CLEAN DRY WINDSHIELD!**

- REMOVE LINER FROM FACE OF DECAL.
   BEND AND START AT BOTTOM RIGHT
   CORNER. DO NOT MOISTEN.
- 2. APPLY SMOOTHLY FROM ONE END RUBBING LIGHTLY TO REMOVE WRINKLES.
- 3. DO NOT MOVE STICKER AFTER APPLIED.

25 STICKERS

24947376

STARTING

TO

NUMBER

24947400

DPSMV 1013 (R0221)

.000"