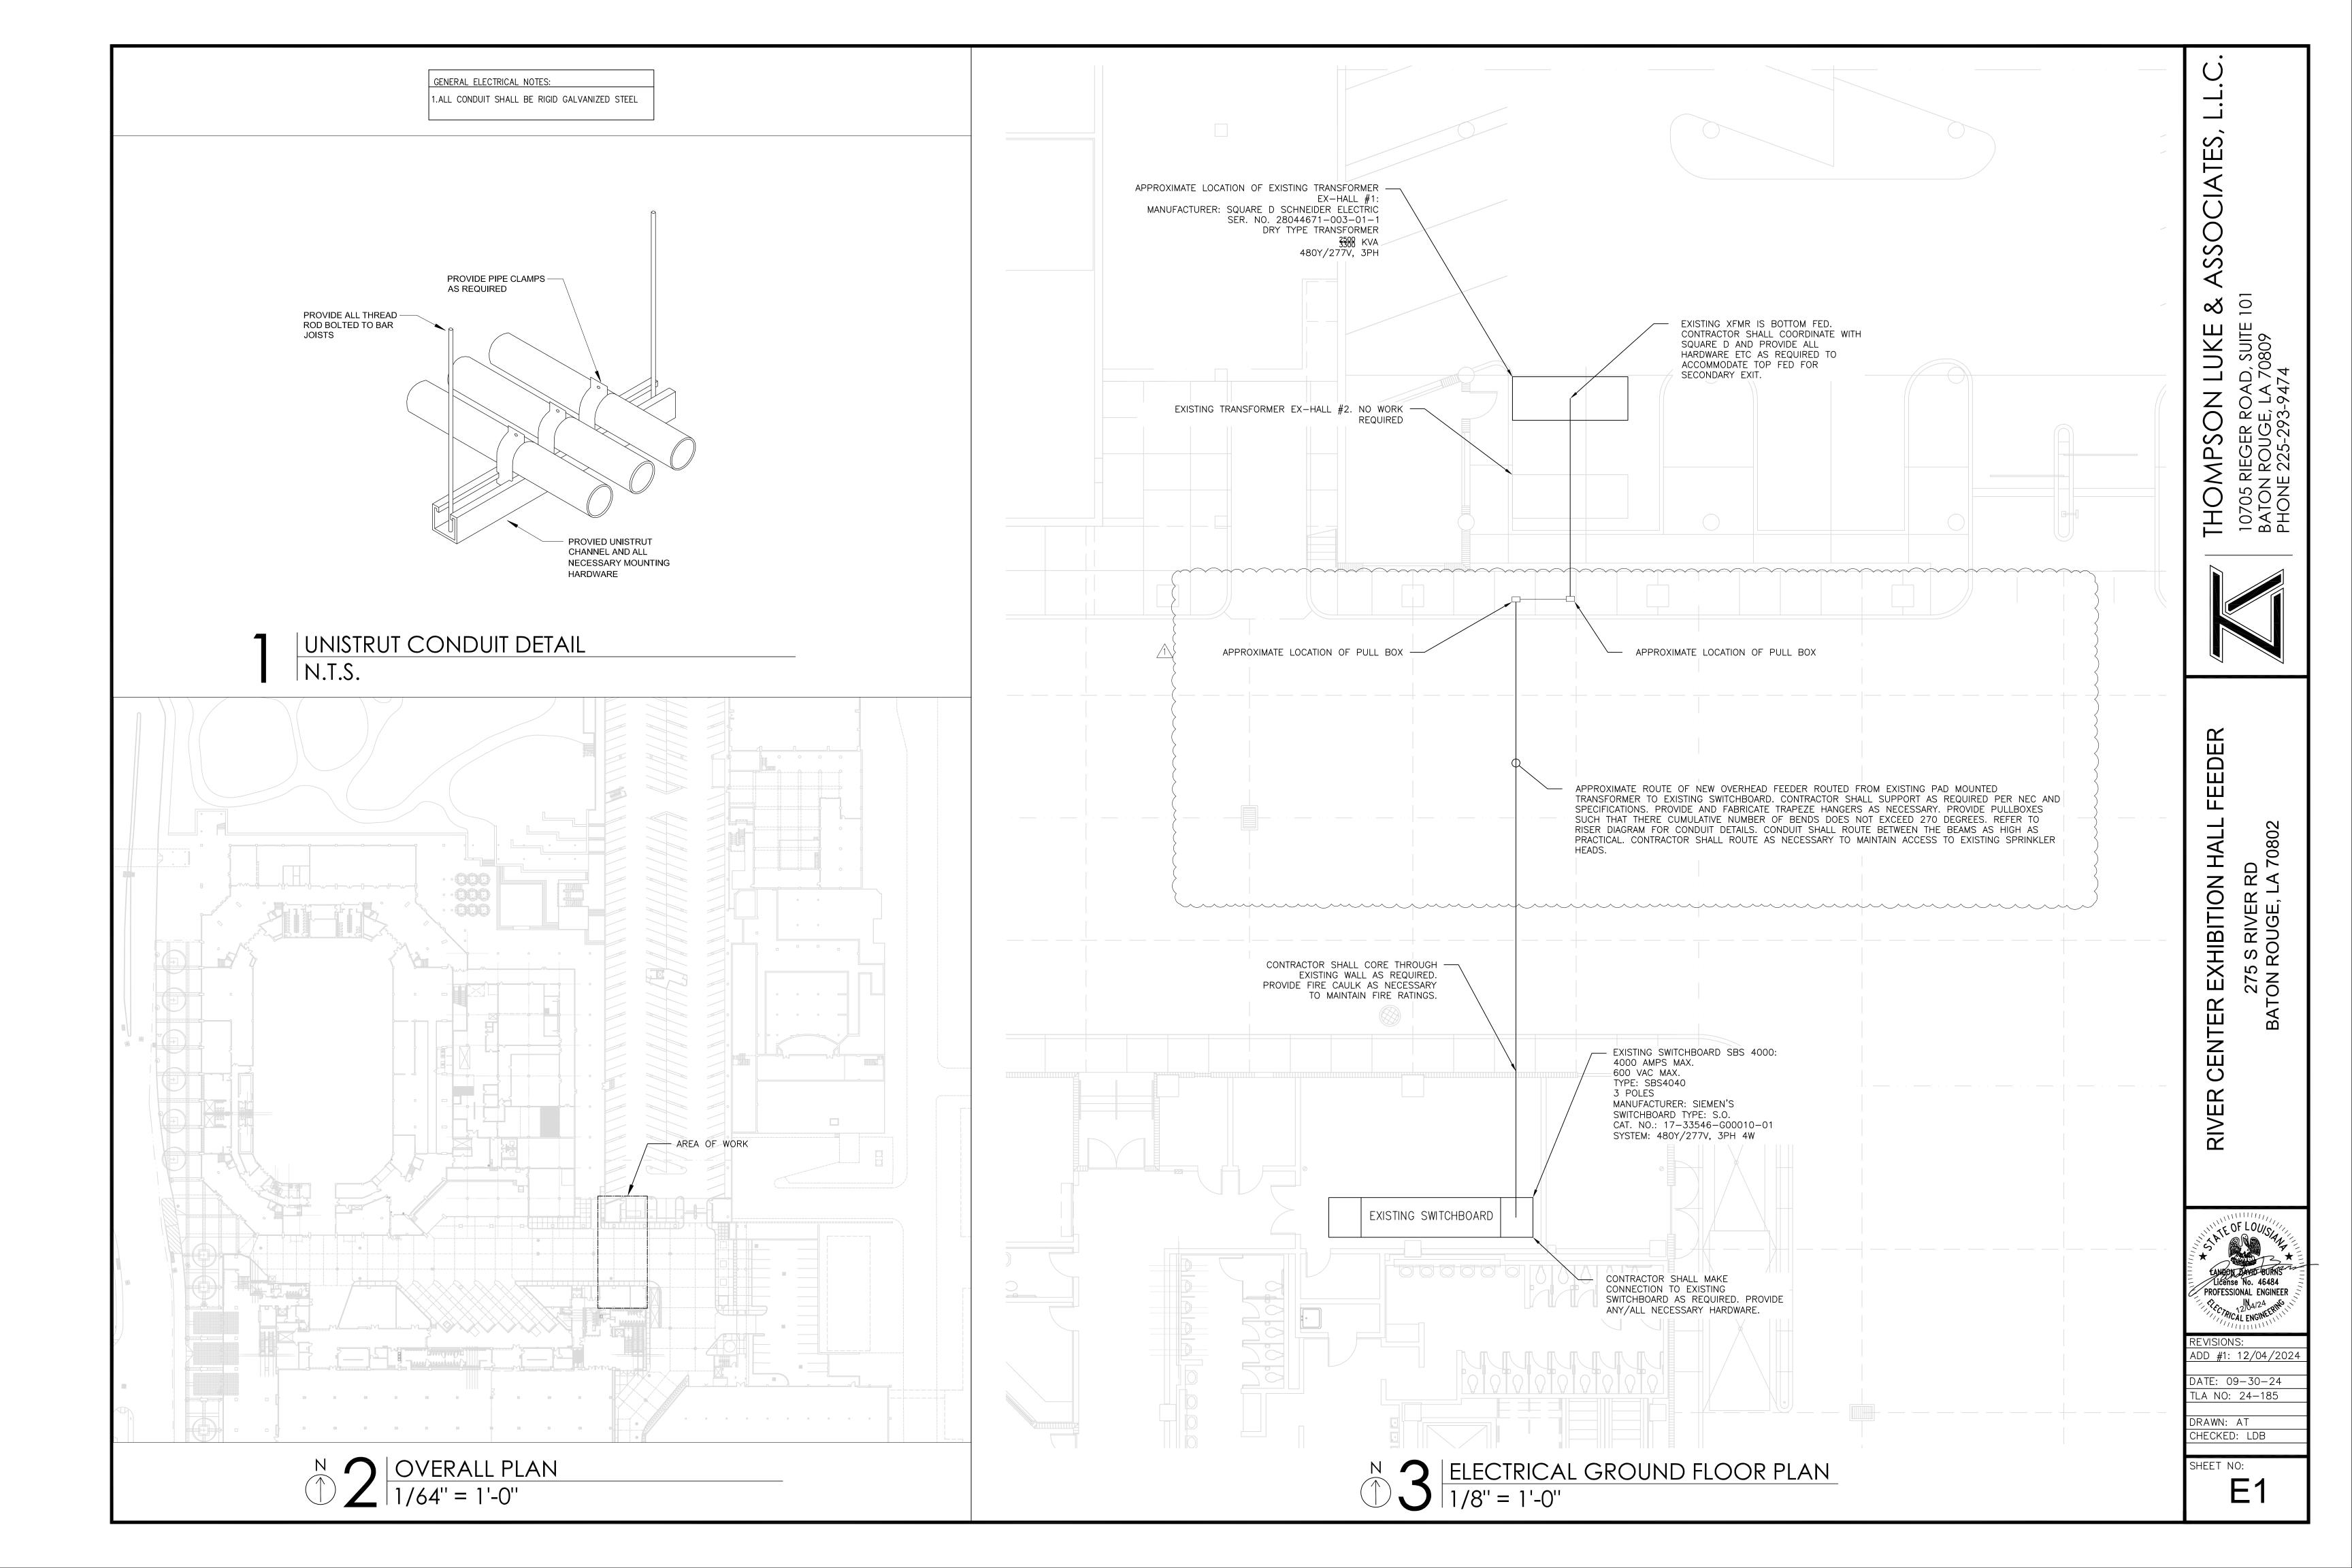

## Electrical:

- 1. Owner representative cautions all contractors that in previous projects the fire proofing material on the beams has fallen. Any damaged or missing fire proofing material must be repaired and/or replaced by the contactor to a like new condition.
- 2. The existing switchboard does not have a cable termination section. Refer to updated electrical plans.

## Electrical:

1. Refer to SHEET E1 – ELECTRICAL POWER PLAN for the addition of pull boxes with re-routed conduit.

Addendum 1 – River Center Exhibition Hall Feeder Wednesday, December 4, 2024 Page 2

2. Refer to SHEET E2 – ELECTRICAL RISER DIAGRAM & SCHEDULES for removal of cable termination section previously shown.