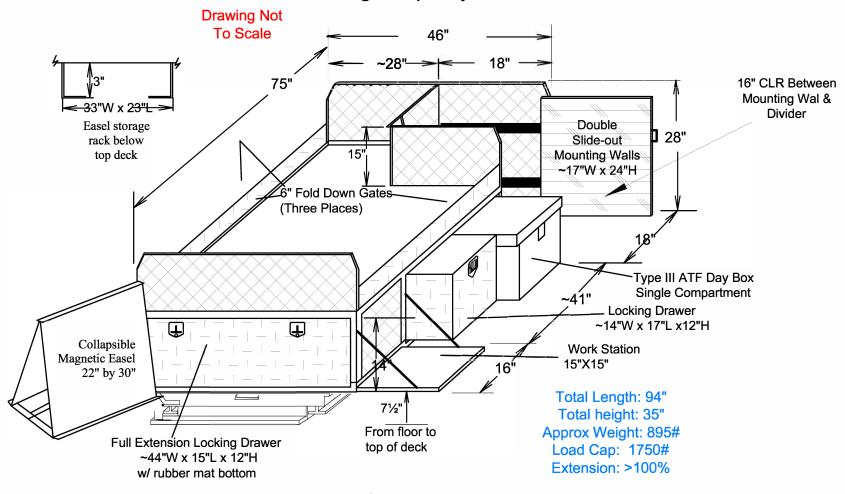

90" Heavy Duty steel frame assembly, with full extension lock & Plywood platform (48"X X 90"L) with short side rails. To include all mounting hardware. Brand/Model: ExtendOBed EB-2090

USCSOG Carrier to include:

Safety Screen with a cutaway upper platform

Two (2) slide-out mounting walls with mesh enclosures

Collapsible easel board with a storage rack

Two (2) locking drawers with small fold-down table

Type III ATF Day & small fold down table

Mesh Backsplash and fold down gates

Steel Frame & plywood platform will be coated with protective sealer

Dimensions of Vault and Compartments:

Total Dimensions: 75" D X 46"W X 28" Height, pull out compartments/drawers to extend out up to an additional 17" wide.

Compartments within vault:

Full Extension Locking Drawer with rubber mat bottom, Dimensions approximately 44" W X 15" L X 12" H

Collapsible Magnetic Easel 22" X 30", to fit below the locking drawer in a storage rack. Dimensions of rack" 33"W X 23"L, Shelf to be 3" D

Fold down work station 14"W X 16"D, to have 7 ½" clearance from floor to top of deck

Locking Drawer approximately 14" W X 17"L X 12"H

Type III ATF Day Box Single Compartment approximately 14"W X 24" L X 12"H

Double Slide Out Mounting walls, 17"W X 24"H, with a 16" clearance between mounting wall and divider.

Dated 9/23/2024 1