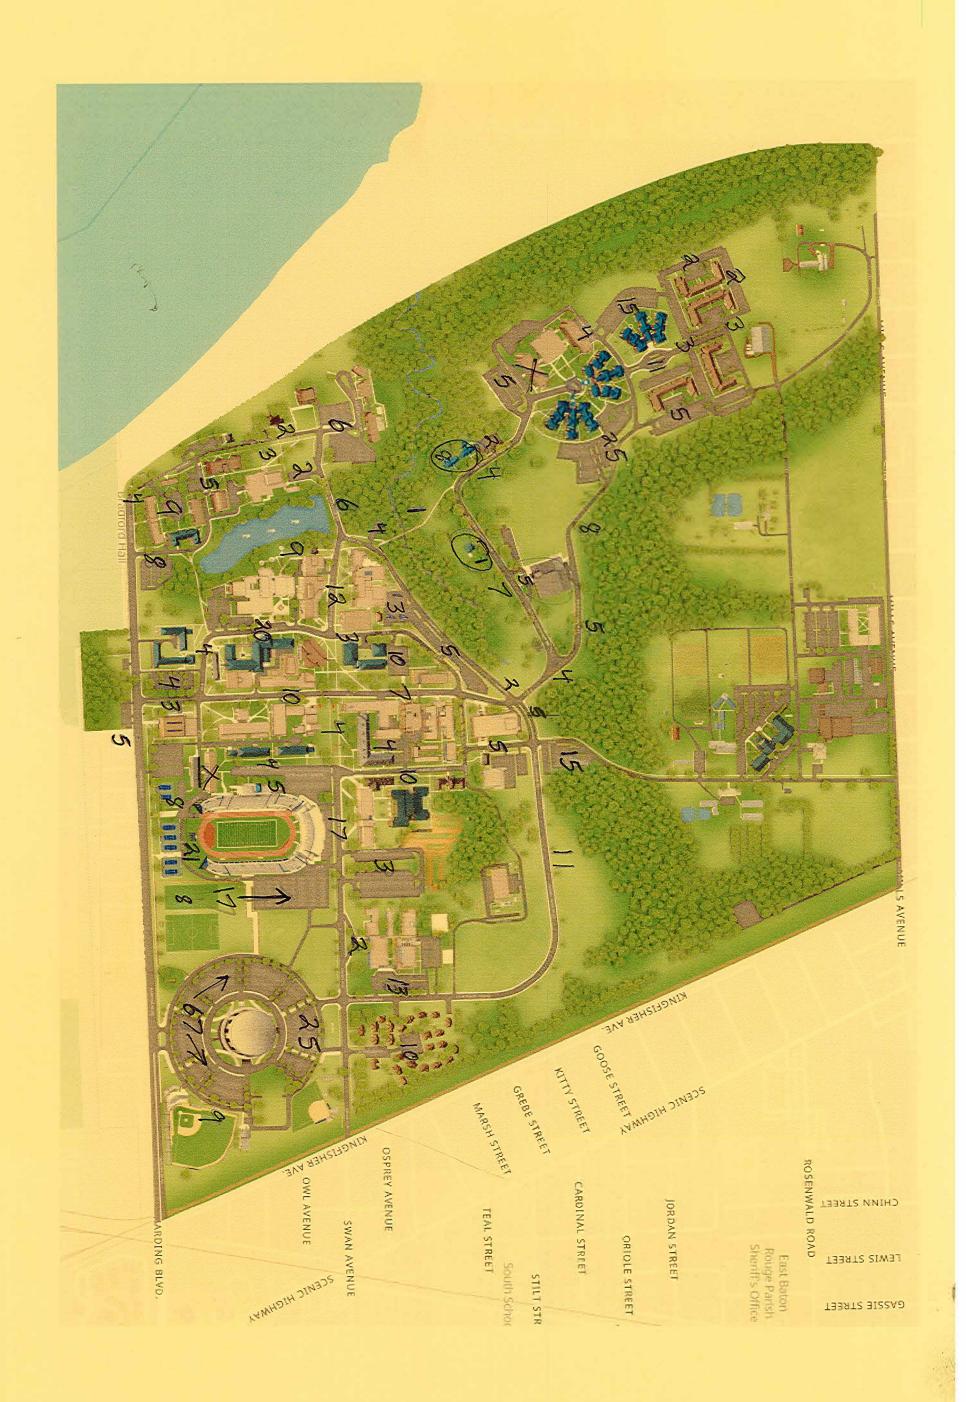

## **CLARIFICATIONS**

- 1. The 2<sup>nd</sup> Site Visit is for vendors who attended the Mandatory Pre-Bid Conference on Thursday, September 19, 2024, at 10:30 AM. The 2<sup>nd</sup>. Site Visit will be on Wednesday, October 9, 2024, at 10:30 AM.
- 2. The Bid Deadline to Submit Inquiries is Friday, October 14, 2024, by 5:00 PM.
- 3. The Bid Deadline to Respond to Inquiries is Monday, October 17, 2024, by 5:00 PM.
- 4. The Bid Date Opening date is Monday, October 28, 2024, at 10:30 AM.
- 5. Attached for your use when preparing your bids for submittal is a copy of the SUBR campus fiber map along with a listing of all buildings on the campus with MDF locations and drawing showing light pole count for the campus and pole locations. Access switches are Cisco 9300-48P and Cisco 9200-48P. This information is to be used.
- 6. A copy of the mandatory Pre-Bid Sign-In Sheet is included in this Addendum for information only.
- 7. 2nd Job Site Visit New Location: