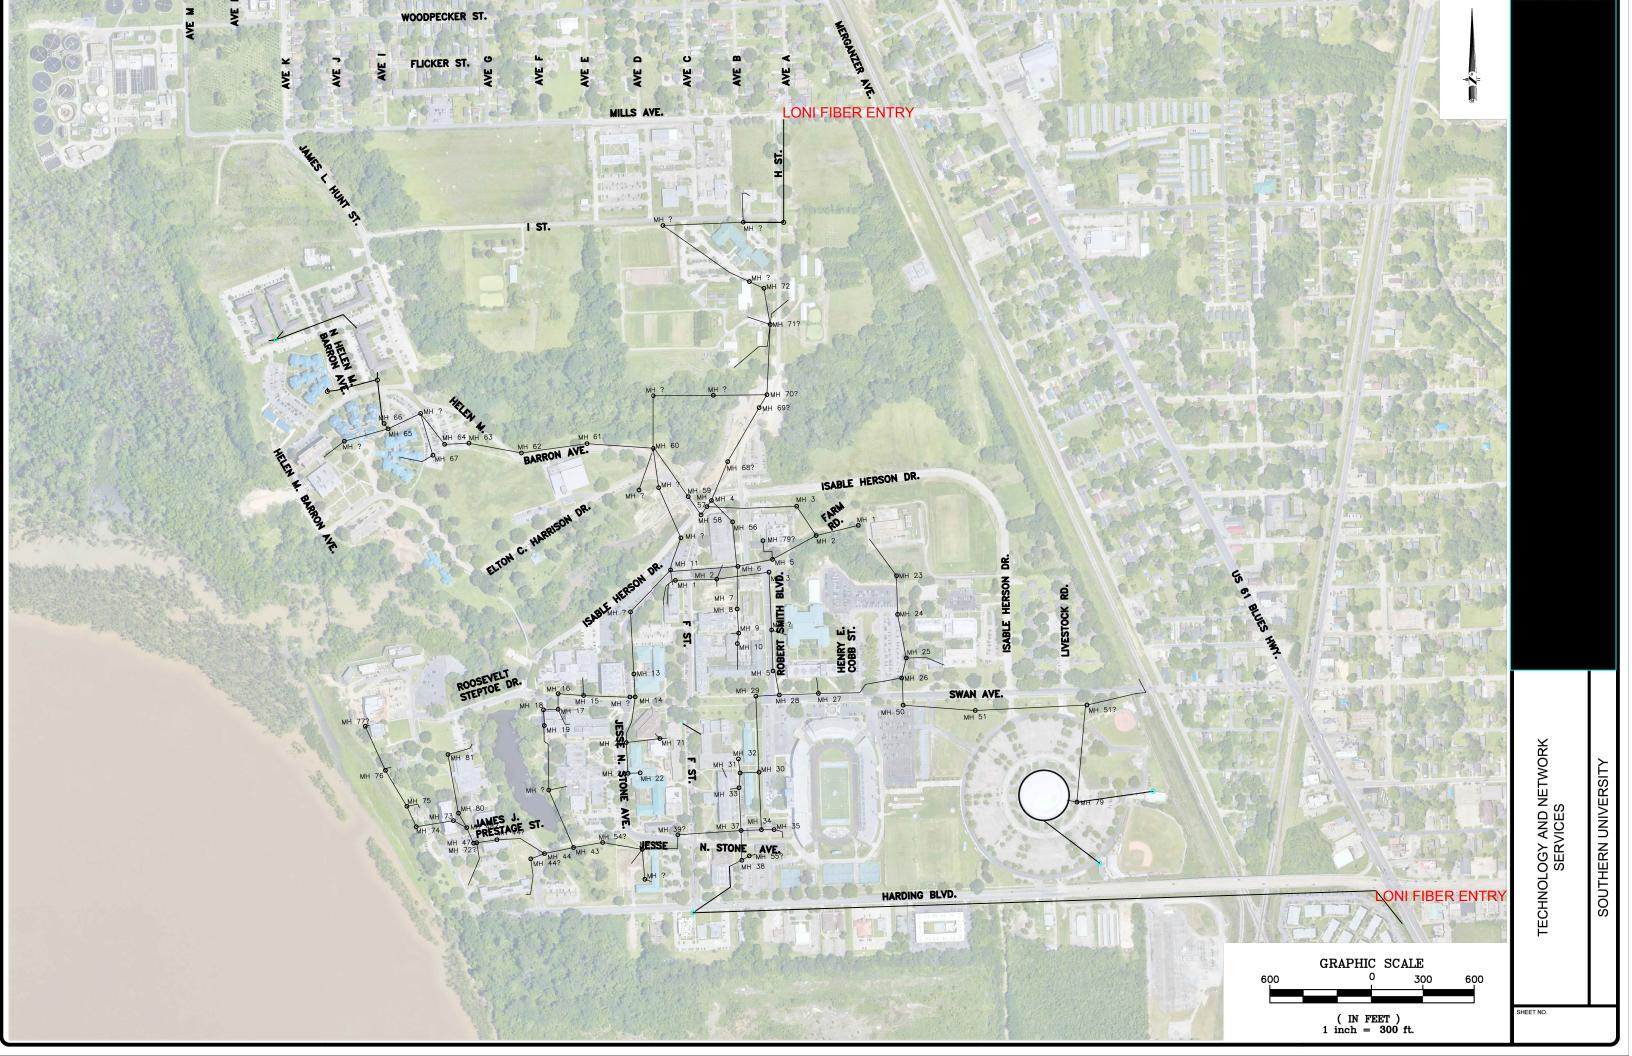

## **CLARIFICATIONS**

- 1. The 2<sup>nd</sup> Site Visit is for vendors who attended the Mandatory Pre-Bid Conference on Thursday, September 19, 2024, at 10:30 AM. The 2<sup>nd</sup>. Site Visit will be on Wednesday, October 9, 2024, at 10:30 AM.
- 2. The Bid Deadline to Submit Inquiries is Friday, October 14, 2024, by 5:00 PM.
- 3. The Bid Deadline to Respond to Inquiries is Monday, October 17, 2024, by 5:00 PM.
- 4. The Bid Date Opening date is Monday, October 28, 2024, at 10:30 AM.
- 5. Attached for your use when preparing your bids for submittal is a copy of the SUBR campus fiber map along with a listing of all buildings on the campus with MDF locations and drawing showing light pole count for the campus and pole locations. Access switches are Cisco 9300-48P and Cisco 9200-48P. This information is to be used.
- 6. A copy of the mandatory Pre-Bid Sign-In Sheet is included in this Addendum for information only.
- 7. 2nd Job Site Visit New Location: