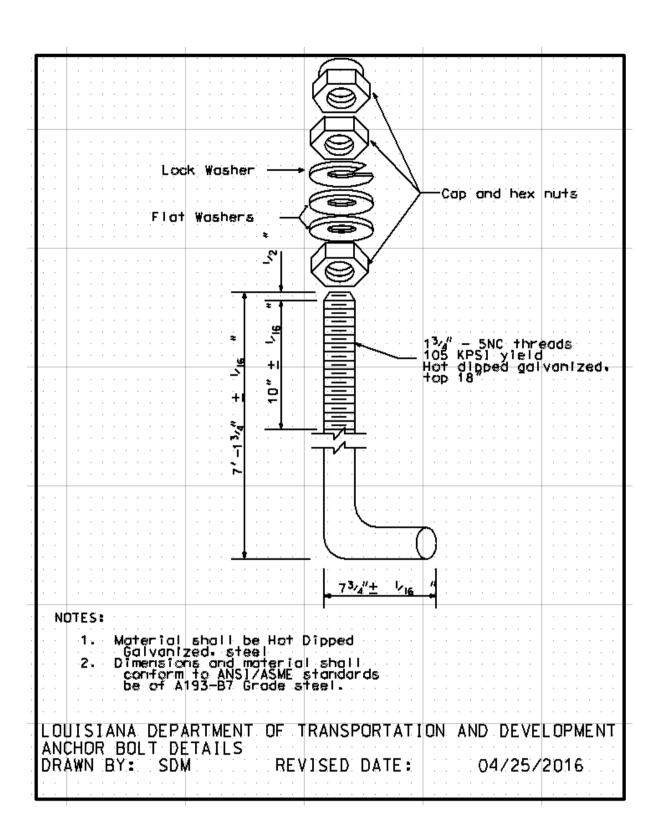

## ANCHOR BOLT ASSEMBLY FOR STEEL POLE INSTALLATION

Anchor bolts, cap nut, hex nuts and washers shown in the drawing shall be included. Hardware shall be hot dipped galvanized as well as the top 18 inch of the threads on the anchor bolt as shown in the drawing.

Anchor bolts, with cap nut, hex nuts, lock washer and flat washers, shall be assembled and banded in bundles of four (4).

Anchor bolt assembly to include:

- 4 Anchor Bolts
- 8 Flat Washers
- 4 Lock Washers
- 8 Hex Nuts
- 4 Acorn (Cap) Nuts