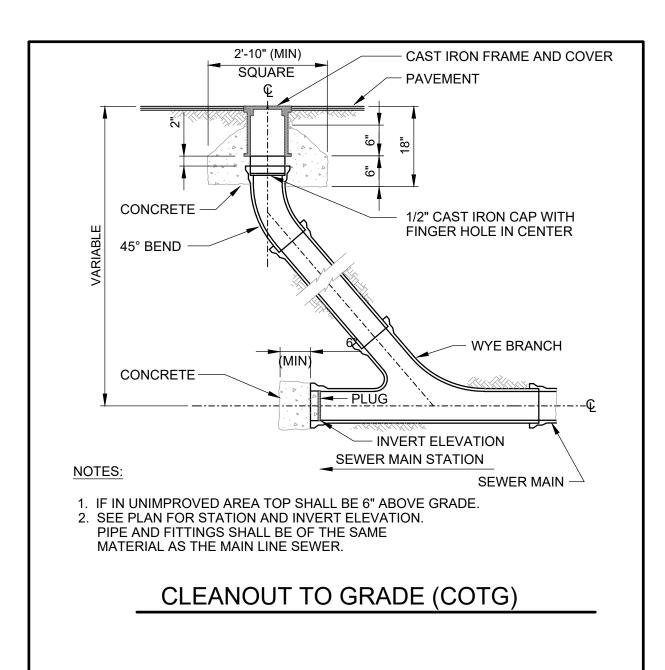

| 179.5                       | 154.5                        | BELFAST      |
| 2624 S CARROLLTON<br>AV | 64070    |                       | CARROLLTON    | y 256.50              | 265                         | 238.5                        | APPLE        |
| 2627 S CARROLLTON<br>AV | 165780   |                       | CARROLLTON    | U 116.00              |                             | 91                           | BELFAST      |
| 2631 S CARROLLTON<br>AV | 165779   |                       | CARROLLTON    | U 101.70              |                             | 76.7                         | BELFAST      |
| 2639 S CARROLLTON<br>AV | 60969    |                       | BELFAST       | Y 205.70              | 204                         | 179                          | CARROLLTON   |





# <u>LEGEND</u>

REMOVAL AND REPLACEMENT OF CONCRETE PAVEMENT, SIDEWALK, OR ADA RAMP SWBNO (TRIANG)

REMOVAL AND REPLACEMENT OF ASPHALT ROADWAY SWBNO (ANSI 131)

REMOVAL AND REPLACEMENT OF ASPHALT/CONCRETE COMPOSITE ROADWAY SWBNO (ANSI 131/TRIANG)

COLD MILL/COLD PLANING AND PLACEMENT OF ASPHALT SURFACE COURSE SWBNO (ANSI 133)

REMOVAL AND REPLACEMENT OF BRICK PAVEMENT, SIDEWALK, OR ADA RAMP SWBNO (BRICK)

REMOVAL AND REPLACEMENT OF SOD SURFACE COURSE SWBNO (GRASS)

REMOVAL AND REPLACEMENT OF GRAVEL SURFACE COURSE SWBNO (GRAVEL)

REMOVAL AND REPLACEMENT OF CURB (ALL TYPES)

NOTE: CONTRACTOR TO FIELD VERIFY THE LOCATION AND DIRECTION OF ALL SERVICE CONNECTIONS.

3/19/24 Addendum 2 R.H.

REV. DATE DESCRIPTION BY

SEWERAGE AND WATER BOARD OF NEW ORLEANS

# 2600 S CARROLLTON

SEWER REHABIL